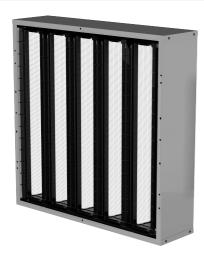

## **DURAFIL COMPAC BOX**

## **ADVANTAGES**

- Designed to ease installation in confined areas.
- Integrated plenum for reduced resistance with face-mounted prefilter.
- Overall footprint reduction of 50% when compared to traditional 12inch filters.
- V-bank design for units with limited space.
- MERV 13/13A, MERV 14/14A and MERV 15/15A.